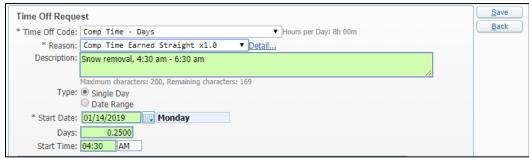

Below is an example of 2 hours extra worked in a full 40 hour week. Notice the entered amount is what was worked (.25 days). The system automatically calculates the time earned of 3 hours (.375 days).

| Time Off Reque       | est                                                                            | Save |
|----------------------|--------------------------------------------------------------------------------|------|
| * Time Off Code:     | Comp Time - Days THours per Day: 8h 00m                                        | Back |
| * Reason:            | Comp Time Earned Overtime x1.5 V Detail                                        |      |
|                      | Snow removal, 4:30 am - 6:30 am                                                |      |
| Type:                | Maximum characters: 200, Remaining characters: 169<br>Single Day<br>Date Range |      |
| * Start Date:        | 01/14/2019 Monday                                                              |      |
| Days:<br>Start Time: |                                                                                |      |