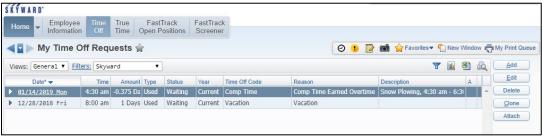

Below is an example of 2 hours extra worked in a day during a week when less than 40 hours total will be worked.

The comp time will show as waiting for approval from the supervisor. For comp time earned, the amount will show as a negative number. For Comp time used, it will be a positive number. **Note to supervisors**: Do not approve a comp time request before the end of the week, as you need to be certain of the number of regular hours the employee worked before approving either straight time or time and a half.