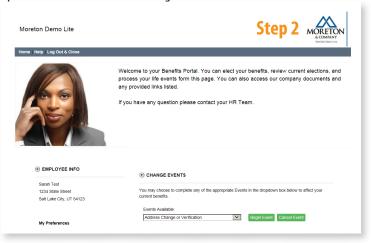

Step 2: **Review the Homepage**, then click on **"Begin Event**" next to the open enrollment event field to begin enrollment.

Step 3: **Follow the steps to complete your enrollment, then click "Save & Continue" to complete each step.** (Please ensure the information is accurate on each step.)